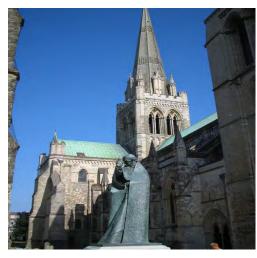

#### Julian writes:-

Someone asked me recently what was my favourite prayer. After some deliberation, I decided that it had to be the prayer written by St Richard of Chichester. There are several reasons. One is the special place that Chichester cathedral holds in my heart, for I was educated at the cathedral school from the age of 7 to 13. It was there that the foundations of my faith were laid, even though I was unaware of it at the time.

Another reason is the language which, although around 800 years old voices how I think of Jesus today. Yes, he is my Lord and my merciful redeemer but he is also my friend and my brother. How often do I stop and take in the sheer, mind boggling simplicity of those words, those facets of Jesus. Life is complicated. More so today than it has been for a very long time. Nevertheless, as I carry with me the thought of Jesus being my friend, brother, redeemer, lord and benefactor who has borne my pains and insults already, things start to

**Statue of St Richard at Chichester Cathedral** become a little less troubling.