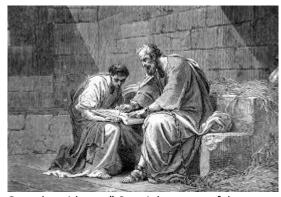

#### The Curate writes...

I am from a generation that was taught always to write thankyou letters every Christmas, birthday and (sometimes) Easter, acknowledging and expressing gratitude for a gift. Usually I needed some nagging before pen was put to paper (yes it was that long ago). My handwriting was truly awful and I always struggled to string a sentence together. But that was never the point about a thankyou letter. The point was about communicating with a distant relative whom you rarely saw, yet who faithfully sent a gift, to acknowledge the bond of family, the bond of love.

Pictured right is St Paul completing one of the many letters he wrote from prison. I like to imagine this is him signing off his letter to the Colossian church. In typical Paul fashion, he writes a list of final greetings, concluding with the words "I Paul, write this greeting in my own

hand. Remember my chains. Grace be with you." Certainly, a powerful way to end a letter, but what strikes me even more is the way Paul, confined as he is, starts his letter with a list of reasons to thank God for the people, the church in Colossae: